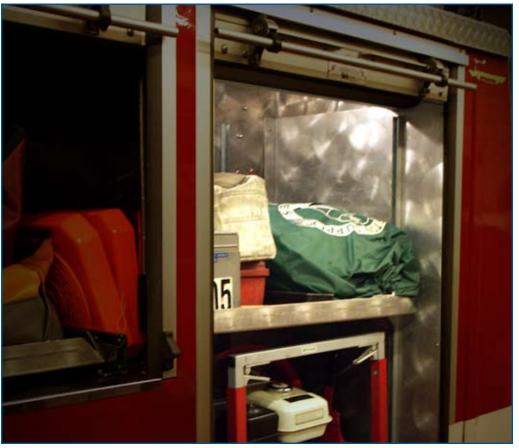

## NEW Cold Cathode Compartment Light

The economical alternative to LEDs

Perfect for interior trunk or compartment applications, or exterior applications like pump panels or ground lighting.

## Introducing the new "Cold Cathode" Compartment light

- Another breakthrough lighting technology from Havis-Shields
- Super efficient, cold cathode fluorescent technology features:
- Nearly endless 18,000 hour lamp life
- "Daylight" quality 4500K color temperature light
- Draws only 0.6 amps at room Temperature, 1.6 amp max
- Instant "on", reaches full light output in seconds in all environments
- Low profile, space saving design (14"L, 1"W, 1.94"H)
- High quality lens will not yellow or break under normal impact
- Perfect for interior trunk or compartment applications, or exterior applications like pump panels or ground lighting.
- 5-year complete fixture warranty