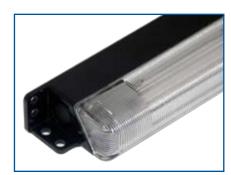

## Introducing the new "Cold Cathode" Compartment light

- Another breakthrough lighting technology from Havis-Shields
- Super efficient, cold cathode fluorescent technology features:
- Nearly endless 18,000 hour lamp life
- "Daylight" quality 4500K color temperature light
- Draws only 0.6 amps at room Temperature, 1.6 amp max
- Instant "on", reaches full light output in seconds in all environments
- Low profile, space saving design (14"L, 1"W, 1.94"H)
- High quality lens will not yellow or break under normal impact
- Perfect for interior trunk or compartment applications, or exterior applications like pump panels or ground lighting.
- 5-year complete fixture warranty

Can be mounted horizontally or vertically. Slim profile designed to fit into tight spaces.

High quality lens will not yellow or break under normal impact.