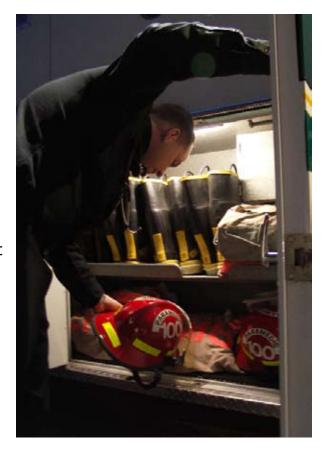

## NEW Cold Cathode Compartment Light

The economical alternative to LEDs

Perfect for interior trunk or compartment applications, or exterior applications like pump panels or ground lighting.

## Introducing the new "Cold Cathode" Compartment light

- Another breakthrough lighting technology from Havis-Shields
- Super efficient, cold cathode fluorescent technology features:
- Nearly endless 18,000 hour lamp life
- "Daylight" quality 4500K color temperature light
- Draws only 0.6 amps at room Temperature, 1.6 amp max
- Instant "on", reaches full light output in seconds in all environments
- Low profile, space saving design (14"L, 1"W, 1.94"H)
- High quality lens will not yellow or break under normal impact
- Perfect for interior trunk or compartment applications, or exterior applications like pump panels or ground lighting.
- 5-year complete fixture warranty

## **NEW**Cold Cathode Compartment Light

NEW Waterproof design & stronger high-impact lens

- Water-proof The new KR-CCL-X-WP provides day-light quality light in areas exposed to the elements and dampness such as:
  - o Pump house
  - o Rub rails
  - o Under carriage
  - o "Coffin" storage boxes
- Reduce B.O.M. costs Most quality LEDs cost over \$100+/linear foot while producing less usable light. Reduce BOM cost nearly 50% when using the KR-CCL-X-WP.
- Improve life cycle costs Halogen bulbs quickly burn out and need replaced. The KR-CCL-X-WP is rated at 18,000 hours. No need to stock replacement bulbs or make trips to the hardware store!
- Warranty 5-year "bumper-to-bumper" warranty.