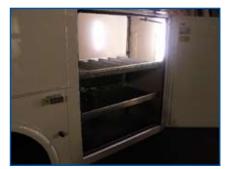

## NEW Cold Cathode Compartment Light

The economical alternative to LEDs

Perfect for interior trunk or compartment applications, or exterior applications like pump panels or ground lighting.

## Introducing the new "Cold Cathode" Compartment light

- Another breakthrough lighting technology from Havis-Shields
- Super efficient, cold cathode fluorescent technology features:
- Nearly endless 18,000 hour lamp life
- "Daylight" quality 4500K color temperature light
- Draws only 0.6 amps at room Temperature, 1.6 amp max
- Instant "on", reaches full light output in seconds in all environments
- Low profile, space saving design (14"L, 1"W, 1.94"H)
- High quality lens will not yellow or break under normal impact
- Perfect for interior trunk or compartment applications, or exterior applications like pump panels or ground lighting.
- 5-year complete fixture warranty