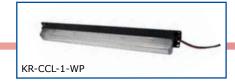

## **NEW**Cold Cathode Compartment Light

NEW Waterproof design & stronger high-impact lens

- Water-proof The new KR-CCL-X-WP provides day-light quality light in areas exposed to the elements and dampness such as:
  - o Pump house
  - o Rub rails
  - o Under carriage
  - o "Coffin" storage boxes
- Reduce B.O.M. costs Most quality LEDs cost over \$100+/linear foot while producing less usable light. Reduce BOM cost nearly 50% when using the KR-CCL-X-WP.
- Improve life cycle costs Halogen bulbs quickly burn out and need replaced. The KR-CCL-X-WP is rated at 18,000 hours. No need to stock replacement bulbs or make trips to the hardware store!
- Warranty 5-year "bumper-to-bumper" warranty.