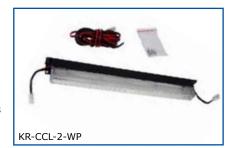

## **NEW**Cold Cathode Compartment Light

NEW Waterproof design & stronger high-impact lens

- Water-proof The new KR-CCL-X-WP provides day-light quality light in areas exposed to the elements and dampness such as:
  - o Pump house
  - o Rub rails
  - o Under carriage
  - o "Coffin" storage boxes
- Reduce B.O.M. costs Most quality LEDs cost over \$100+/linear foot while producing less usable light. Reduce BOM cost nearly 50% when using the KR-CCL-X-WP.
- Improve life cycle costs Halogen bulbs quickly burn out and need replaced. The KR-CCL-X-WP is rated at 18,000 hours. No need to stock replacement bulbs or make trips to the hardware store!
- Warranty 5-year "bumper-to-bumper" warranty.