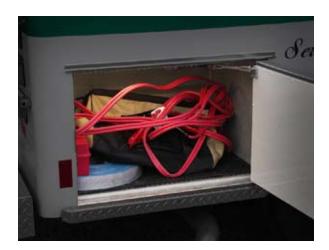

## **NEW**Cold Cathode Compartment Light

NEW Waterproof design & stronger high-impact lens

- Water-proof The new KR-CCL-X-WP provides day-light quality light in areas exposed to the elements and dampness such as:
  - o Pump house
  - o Rub rails
  - o Under carriage
  - o "Coffin" storage boxes
- Reduce B.O.M. costs Most quality LEDs cost over \$100+/linear foot while producing less usable light. Reduce BOM cost nearly 50% when using the KR-CCL-X-WP.
- Improve life cycle costs Halogen bulbs quickly burn out and need replaced. The KR-CCL-X-WP is rated at 18,000 hours. No need to stock replacement bulbs or make trips to the hardware store!
- Warranty 5-year "bumper-to-bumper" warranty.