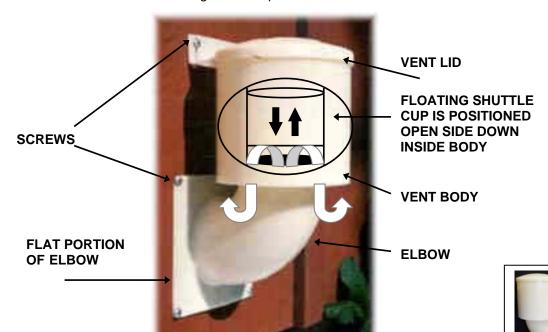

## 1. ASSEMBLE:

Insert the smooth edge of the plastic elbow into the bottom of the plastic vent body. Set aside.

# 2. PREPARE VENT OPENING:

Remove the old hood and flapper of the existing dryer vent by removing screws or cutting with hacksaw blade. The existing vent pipe should be cut so that it protrudes from the outside wall ½ inch. Clean lint accumulated in vent pipe through wall.

3. INSTALL: (see side 2 for more detailed instructions)
Place the flat portion of the elbow on the wall, lining up holes in wall and elbow. The existing vent pipe should insert ½ inch into the elbow. Mount the vent in a vertical position as shown below. Secure the 6 screws (provided) through the top bracket of vent and flat portion of elbow. If the fit does not appear to be airtight, you may have to caulk with a bead of silicone around the square flanges.

#### 5. MAINTENANCE:

Remove the vent lid periodically and clean out any lint build-up, which may restrict free movement on the floating shuttle cup.

**Extension -** Can be used through thicker walls from the inside duct pipe to the vent. **Spring Kit -** Convert the Dryer Vent to work for low CFM vents such as Range Hood & Bathroom Vents. Spring Kit comes with easy to install directions.