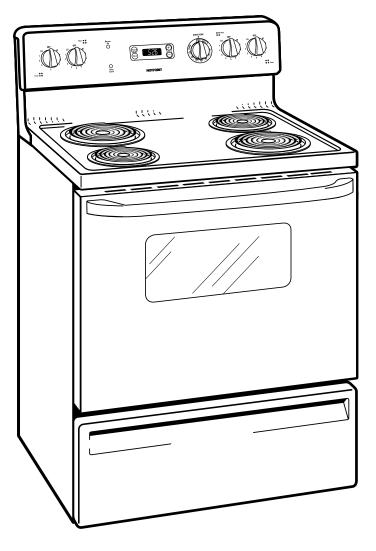

#### **Features and Benefits**

- Super-Large Oven Capacity Provides an impressively large oven interior for cooking more dishes and large meals at one time
- Coil Heating Elements Provides consistent and even heat on the cooktop with a plug-in element that is removable for easy cleaning
- Electronic Clock And Timer Features a convenient digital clock and easy-to-use timer with an audible signal to help coordinate cooking times in the kitchen
- Standard Window Provides a convenient viewing area to check the progress of food
- Porcelain Upswept Cooktop Features raised edges to help contain spills and make clean-up easy
- Chrome Drip Bowls Contain minor spills and are removable for easy cleaning
- Two Oven Racks Feature a durable construction to help accommodate any size or type of cookware
- Model RB526DPWW White on white
- Model RB526DPCC Bisque on bisque
- Model RB526DPBB Black on black