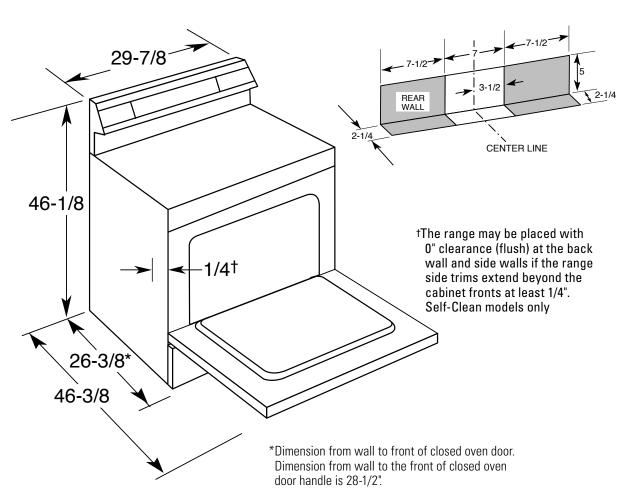

#### **Dimensions (in inches)**

| Amp Rating           |      |
|----------------------|------|
| 240V                 | 10.1 |
| 208V                 | 8.7  |
| Breaker Size         |      |
| 40 Amps <sup>†</sup> |      |

<sup>†</sup>**Note:** Check local codes for required breaker size.

**Note:** 30" Electric Ranges conform to U.L. requirements for 0" spacing from walls below countertops. Allow 1-1/2" spacing from the side of the range to adjacent vertical walls above the cooktop surface.

**Receptacle Locations:** Locally approved flexible service cord or conduit must be used because terminals are not accessible after range installation. See shaded area in drawing for location of electrical outlet box. Recommended outlet locations allow range to be installed directly against rear wall.

**Installation Information:** Before installing, consult installation instructions packed with product for current dimensional data.