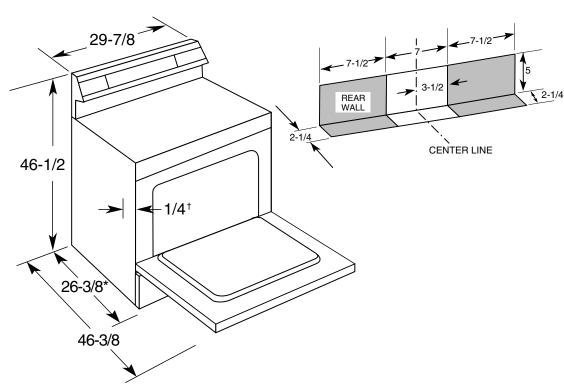

#### **Dimensions (in inches)**

\*Dimensions from wall to front of closed oven door. Dimensions from wall to front of closed oven door handle is 28-1/2".

†The range may be placed with a 0" clearance (flush) at the back walls if the range side trims extend beyond the cabinet fronts at least 1/4".

Self-Clean models only.

| KW Rating |      |
|-----------|------|
| 240V      | 12.6 |
| 208V      | 9.9  |

**Receptacle Locations:** For 30" Free-Standing Ranges locally approved flexible service cord or conduit must be used because terminals are not accessible after range installation. See shaded area in drawing for location of electrical outlet box. Recommended outlet locations allow range to be installed directly against rear wall.

**Note:** 30" Ranges conform to U.L. requirements for 0" spacing from adjacent walls above countertops. However, some kitchen cabinet finishes can be damaged by heat from the range heating elements. It is recommended that a clearance of at least 1-1/2" be maintained to walls. Where varnished wood or plastic film finishes are used, a minimum clearance of 6" should be maintained.