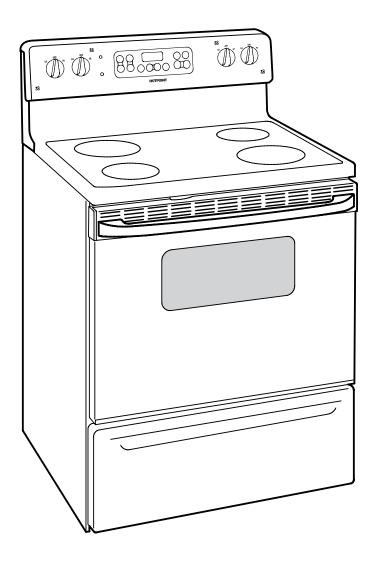

#### **Features and Benefits**

- Self-Clean Oven Conveniently cleans the oven cavity without the need for scrubbing
- Ceramic Glass Cooktop A smooth cooktop surface makes cleaning quick and easy
- Ribbon Heating Elements Provide powerful heat beneath a smooth glass surface to ensure even heat and fast warm-up times
- Super-Large Oven Capacity Provides an impressively large oven interior for cooking more dishes and large meals at one time
- Electronic Oven Controls One-touch electronic pads are easy-to-use and allow for simple oven operation
- Standard Window Provides a convenient viewing area to check the progress of food
- Frameless Glass Oven Door Offers an easy-to-clean and stylish design that blends seamlessly into existing cabinetry
- Model RB787DPWW White
- Model RB787DPBB Black