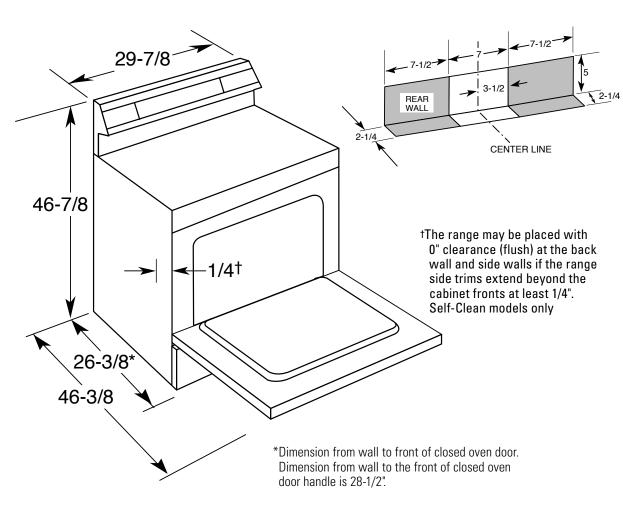

#### **Dimensions (in inches)**

| Amp Rating           |      |
|----------------------|------|
| 240V                 | 10.5 |
| 208V                 | 7.9  |
| Breaker Size         |      |
| 40 Amps <sup>†</sup> |      |

<sup>†</sup>**Note:** Check local codes for required breaker size.

Effective January 1, 1996, the National Electrical Code requires that new construction (not existing) utilize a 4-conductor connection to an electric range.

**Note:** 30" Electric Ranges conform to U.L. requirements for 0" spacing from walls below countertops. Allow 1-1/2" spacing from the side of the range to adjacent vertical walls above the cooktop surface.

Receptacle Locations: Locally approved flexible service cord or conduit must be used because terminals are not accessible after range installation. See shaded area in drawing for location of electrical outlet box. Recommended outlet locations allow range to be installed directly against rear wall.

**Installation Information:** Before installing, consult installation instructions packed with product for current dimensional data.

All Hotpoint ranges are equipped with an Anti-Tip device. The installation of this device is an important, required step in the installation of the range.