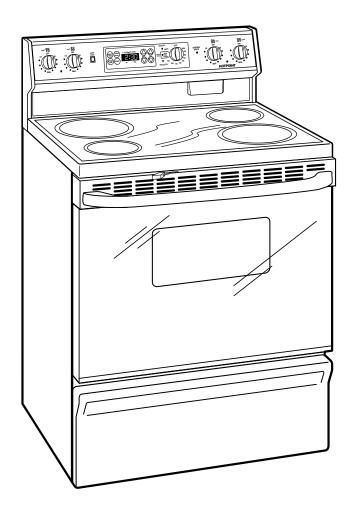

#### **Features and Benefits**

- 5.0 Cu. Ft. Self-Cleaning Oven
- Ribbon Patterned Cooktop
- Two 8" and Two 6" Ribbon Heating Elements
- Auto Self-Clean with Variable Cleaning Time
- EasySet Electronic Oven Controls
- Electonic Digital Clock and Minute Timer
- Automatic Oven Timer
- 2 Oven Shelves
- Auto Oven Shut-Off
- Audible Preheat Signal
- Hot Surface Indicator Lights
- Broiler Pan with Grid
- Interior Oven Light
- Lift-Off Glass Oven Door with Window
- Full-Width Storage Drawer
- Designer-Style Handle
- Model RB787WCWW White on white
- Model RB787BCBB Black on black