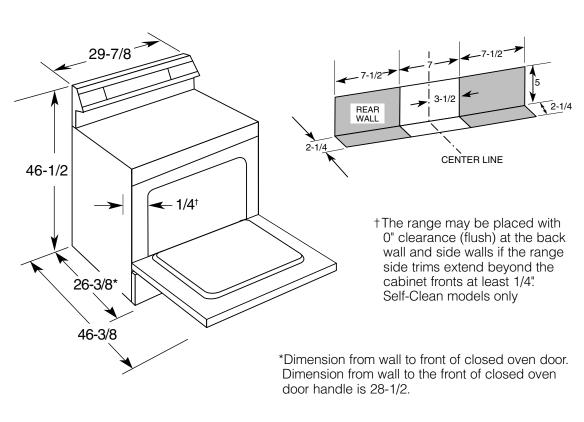

#### **Dimensions (in inches)**

| KW Rating            |      |
|----------------------|------|
| 240V                 | 10.5 |
| 208V                 | 7.9  |
| Breaker Size         |      |
| 40 Amps <sup>†</sup> |      |

\*Note: Check local codes for required breaker size.

A properly grounded branch circuit with a 3 prong grounding type receptacle is required for Hotpoint ranges.

**Note:** 30" Electric Ranges conform to U.L. requirements for 0" spacing from walls below countertops. However some kitchen cabinet finishes can be damaged by heat from the range heating elements. It is recommended that a clearance of at least 1-1/2 inches be maintained to walls. Where varnished wood or plastic film finishes are used, a minimum clearance of 6 inches should be maintained.

**Receptacle Locations:** Locally approved flexible service cord or conduit must be used because terminals are not accessible after range installation. See shaded area in drawing for location of electrical outlet box. Recommended outlet locations allow range to be installed directly against rear wall.

**Installation Information:** Before installing, consult installation instructions packed with product for current dimensional data.

All Hotpoint ranges are equipped with an Anti-Tip device. The installation of this device is an important, required step in the installation of the range.