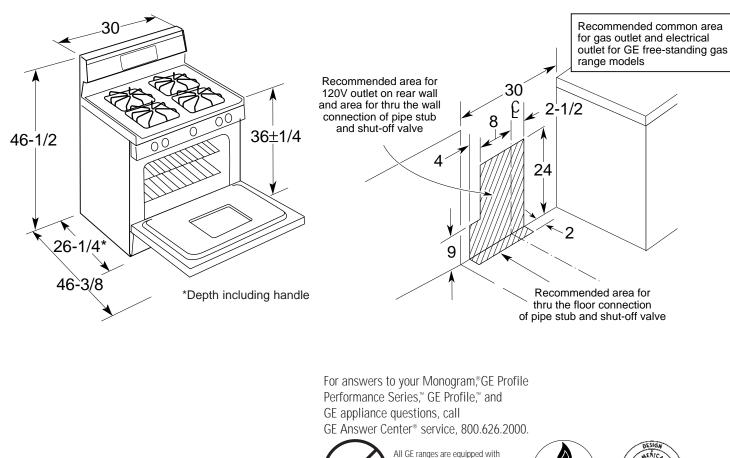

### **Dimensions (in inches)**

### Installation Information:

Dimensions shown here are the same as those shown on the installation instructions at the time this sheet was printed. Before proceeding with installation, see your Hotpoint supplier for latest detailed preparation and installation instructions or install from the instructions packed with each unit.