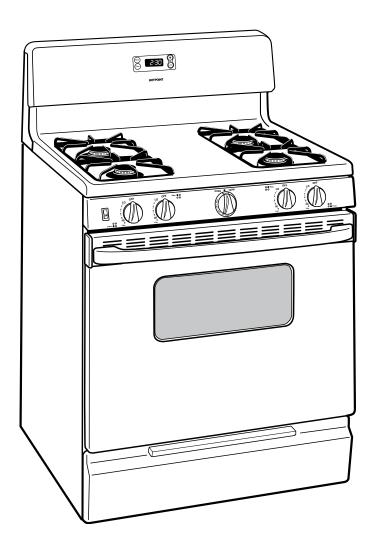

### **RGB528PEP** – Hotpoint 30" Free-Standing Gas Range

#### **Features and Benefits**

- Extra-Large Oven Capacity Provides a large oven interior ideal for cooking more items at once
- All Purpose Burners Deliver a wide range of heat output ideal for most cooking requirements
- Electronic Clock And Timer Features a convenient digital clock and easy-to-use timer with an audible signal to help coordinate cooking times in the kitchen
- Standard Grates Provide a sturdy and convenient cookware surface for everyday cooking
- Porcelain Upswept Cooktop Features raised edges to help contain spills and make clean-up easy
- Lift-Up Cooktop Cooktop lifts up for easy access to porcelain-enameled subtop
- Porcelain Oven Door Offers a scratch-resistant porcelain coating for easy cleaning
- Standard Window Provides a convenient viewing area to check the progress of food
- Easy Clean Subtop Porcelain enameled subtop collects spills and messes for easy cleaning
- Model RGB528PEPBB Black on black
- Model RGB528PEPWW White on white