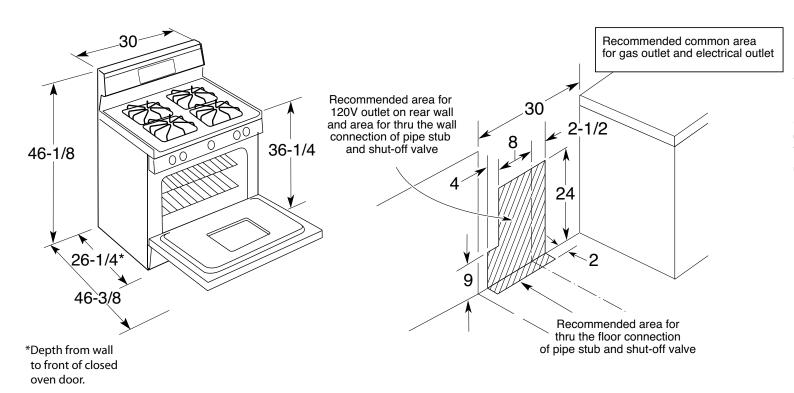

#### **Dimensions (in inches)**

## **Installation Information:** Before installing, consult installation instructions packed with product

#### for current dimensional data. Optional gas range accessory drip pans:

(Available at additional cost) To order these accessory drip pans, call toll-free 800-626-2002.

All Hotpoint ranges are equipped with an Anti-Tip device. The installation of this device is an important, required step in the installation of the range.