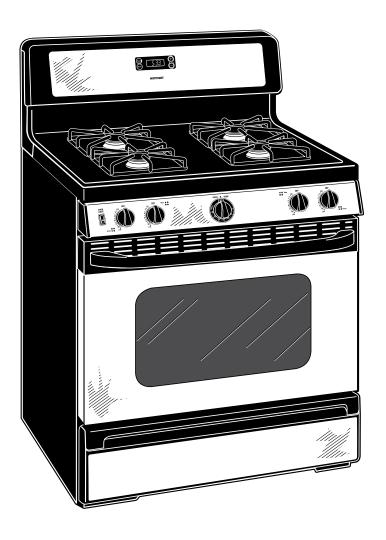

### **RGB540SEP** – **Hotpoint 30" Free-Standing Gas Range**

#### **Features and Benefits**

- Extra-Large Oven Capacity Provides a large oven interior ideal for cooking more items at once
- Sealed Cooktop Burners Eliminate the space between the burners and the cooktop to help contain spills and boil over liquids, ensuring easy cleanup
- Performance Plus Burner Provides a maximum output of 12,000 BTUs for fast heat-up and boiling
- Simmer Burner Provides low, even heat distribution for delicate foods and sauces
- All Purpose Burners Deliver a wide range of heat output ideal for most cooking requirements
- Electronic Clock And Timer Features a convenient digital clock and easy-to-use timer with an audible signal to help coordinate cooking times in the kitchen
- Six Embossed Rack Positions Multiple rack positions increase cooking flexibility and maximize oven capacity
- Two removable oven racks Make room for up to six plates or three 9" x 13" casserole dishes
- Porcelain Upswept Cooktop Features raised edges to help contain spills and make clean-up easy
- Standard Window Provides a convenient viewing area to check the progress of food
- Standard Grates Provide a sturdy and convenient cookware surface for everyday cooking
- Model RGB540SFPSA Silver metallic