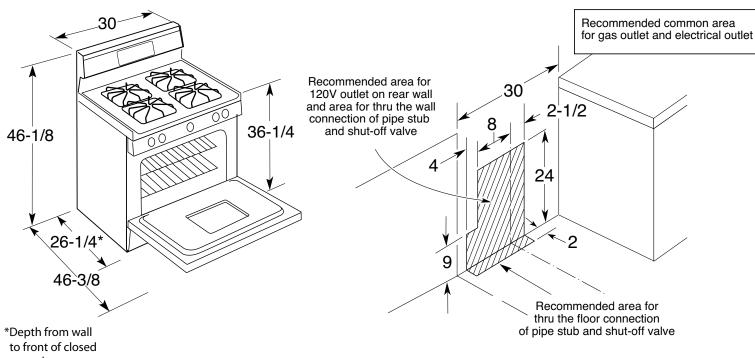

#### **Dimensions (in inches)**

# **Installation Information:** Before installing, consult installation instructions packed with product for current dimensional data.

#### Optional gas range accessory drip pans:

(Available at additional cost) To order these accessory drip pans, call toll-free 800-626-2002.

to front of closed oven door.

All Hotpoint ranges are equipped with an Anti-Tip device. The installation of this device is an important, required step in the installation of the range.