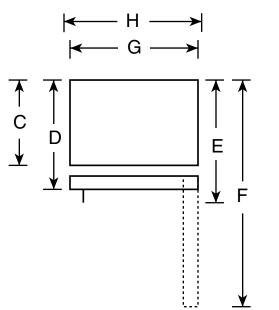

### HTS17CBT – Hotpoint® 16.6 Cu. Ft. Top-Freezer Refrigerator

Front View

| Height to top of hinge (in.) <b>A</b>                    | 64-3/4                                                                                                                                                                                                                                                                                                                                                                              |
|----------------------------------------------------------|-------------------------------------------------------------------------------------------------------------------------------------------------------------------------------------------------------------------------------------------------------------------------------------------------------------------------------------------------------------------------------------|
| Height to top of case (in.) <b>B</b>                     | 64-1/4                                                                                                                                                                                                                                                                                                                                                                              |
| Height to mid-freezer (in.)                              | 54-3/8                                                                                                                                                                                                                                                                                                                                                                              |
| Case depth without door (in.) C                          | 25-7/8                                                                                                                                                                                                                                                                                                                                                                              |
| Case depth less door handle (in.) <b>D</b>               | 29-1/8                                                                                                                                                                                                                                                                                                                                                                              |
| Case depth with door handle (in.) E                      | 31                                                                                                                                                                                                                                                                                                                                                                                  |
| Depth with fresh food door open 90° (in.) <b>F</b>       | 54-7/8                                                                                                                                                                                                                                                                                                                                                                              |
| Width (in.) <b>G</b>                                     | 28                                                                                                                                                                                                                                                                                                                                                                                  |
| Width with door open 90° with door handle (in.) <b>H</b> | 30-1/2                                                                                                                                                                                                                                                                                                                                                                              |
| Each side (in.)                                          | 3/4                                                                                                                                                                                                                                                                                                                                                                                 |
|                                                          | 1                                                                                                                                                                                                                                                                                                                                                                                   |
| Back (in.)                                               | 1                                                                                                                                                                                                                                                                                                                                                                                   |
|                                                          | Height to top of case (in.) <b>B</b><br>Height to mid-freezer (in.)<br>Case depth without door (in.) <b>C</b><br>Case depth less door handle (in.) <b>D</b><br>Case depth with door handle (in.) <b>E</b><br>Depth with fresh food door open 90° (in.) <b>F</b><br>Width (in.) <b>G</b><br>Width with door open 90° with door handle (in.) <b>H</b><br>Each side (in.)<br>Top (in.) |

**Note:** Before installing, consult installation instructions packed with product for current dimensional data.

Note: All Top-Freezer No-Frost Right-Hand Refrigerator Doors: As you face the front of the refrigerator, the handle is on your left and the hinges are on your right.