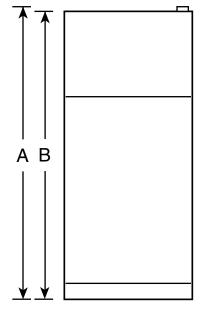

### HTS17CBT – Hotpoint® 16.6 Cu. Ft. Top-Freezer Refrigerator

Front View

| Height to top of hinge (in.) <b>A</b>                    | 64-3/4                                                                                                                                                                                                                                                                                                                                                                              |
|----------------------------------------------------------|-------------------------------------------------------------------------------------------------------------------------------------------------------------------------------------------------------------------------------------------------------------------------------------------------------------------------------------------------------------------------------------|
| Height to top of case (in.) <b>B</b>                     | 64-1/4                                                                                                                                                                                                                                                                                                                                                                              |
| Height to mid-freezer (in.)                              | 54-3/8                                                                                                                                                                                                                                                                                                                                                                              |
| Case depth without door (in.) C                          | 25-7/8                                                                                                                                                                                                                                                                                                                                                                              |
| Case depth less door handle (in.) <b>D</b>               | 29-1/8                                                                                                                                                                                                                                                                                                                                                                              |
| Case depth with door handle (in.) E                      | 31                                                                                                                                                                                                                                                                                                                                                                                  |
| Depth with fresh food door open 90° (in.) <b>F</b>       | 54-7/8                                                                                                                                                                                                                                                                                                                                                                              |
| Width (in.) <b>G</b>                                     | 28                                                                                                                                                                                                                                                                                                                                                                                  |
| Width with door open 90° with door handle (in.) <b>H</b> | 30-1/2                                                                                                                                                                                                                                                                                                                                                                              |
| Each side (in.)                                          | 3/4                                                                                                                                                                                                                                                                                                                                                                                 |
|                                                          | 1                                                                                                                                                                                                                                                                                                                                                                                   |
| Back (in.)                                               | 1                                                                                                                                                                                                                                                                                                                                                                                   |
|                                                          | Height to top of case (in.) <b>B</b><br>Height to mid-freezer (in.)<br>Case depth without door (in.) <b>C</b><br>Case depth less door handle (in.) <b>D</b><br>Case depth with door handle (in.) <b>E</b><br>Depth with fresh food door open 90° (in.) <b>F</b><br>Width (in.) <b>G</b><br>Width with door open 90° with door handle (in.) <b>H</b><br>Each side (in.)<br>Top (in.) |

**Note:** Before installing, consult installation instructions packed with product for current dimensional data.

Note: All Top-Freezer No-Frost Right-Hand Refrigerator Doors: As you face the front of the refrigerator, the handle is on your left and the hinges are on your right.