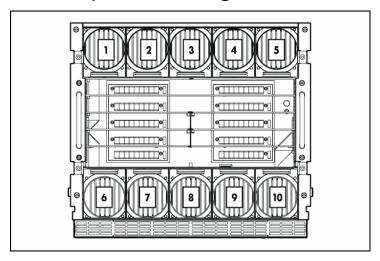

## Fan bay numbering

- Four fans: Bays 3, 5, 8, and 10
- Six fans: Bays 1, 3, 5, 6, 8, and 10
- Eight fans: Bays 1, 3, 4, 5, 6, 8, 9, and 10

Ten fans: All bays

Install fan blanks in any unused fan bays.

To install a fan:

1. Turn the fan blank handle counterclockwise to the unlock position, and pull the fan blank from the enclosure.