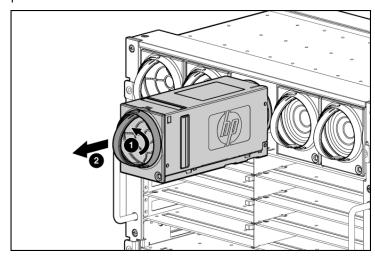

- Four fans: Bays 3, 5, 8, and 10
- Six fans: Bays 1, 3, 5, 6, 8, and 10
- Eight fans: Bays 1, 3, 4, 5, 6, 8, 9, and 10

Ten fans: All bays

Install fan blanks in any unused fan bays.

To install a fan:

1. Turn the fan blank handle counterclockwise to the unlock position, and pull the fan blank from the enclosure.

**2.** Position the fan so that the LED is near the interconnect bay, and slide the fan into the enclosure until it locks into place.

To remove a fan, turn the fan handle counterclockwise, and pull the fan from the enclosure.