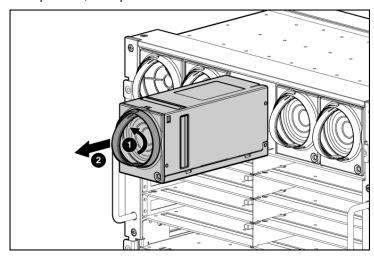

- Four fans: Bays 3, 5, 8, and 10
- Six fans: Bays 1, 3, 5, 6, 8, and 10
- Eight fans: Bays 1, 3, 4, 5, 6, 8, 9, and 10

Ten fans: All bays

Install fan blanks in any unused fan bays.

To install a fan:

1. Turn the fan blank handle counterclockwise to the unlock position, and pull the fan blank from the enclosure.

**2.** Position the fan so that the LED is near the interconnect bay, and slide the fan into the enclosure until it locks into place.

To remove a fan, turn the fan handle counterclockwise, and pull the fan from the enclosure.