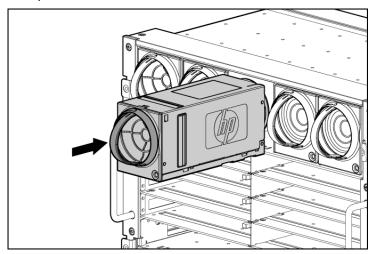

**2.** Position the fan so that the LED is near the interconnect bay, and slide the fan into the enclosure until it locks into place.

To remove a fan, turn the fan handle counterclockwise, and pull the fan from the enclosure.