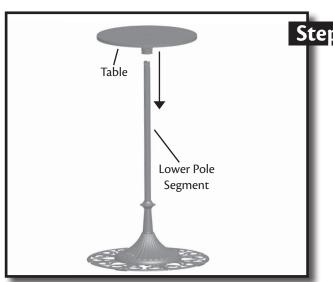

1. Insert the bolt into the lower pole section and secure with the cotter pin.

2. Attach the upper adapter to the table with six adapter screws with washers. Thread the lower adapter into the upper adapter and rotate one to two turns.

**Note:** The lower adapter should not be over-tightened. It should remain loose in the upper adapter to properly attach to the table.

## Step 3-4

- 3. Being careful not to damage the pole finish, (with assistance from at least one other person) place the hole in the center of the table over the lower pole segment. Align the notch in the lower adapter with the bolt. Rest the table on the bolt.
- 4. With the notch resting on the bolt, rotate the table clockwise to secure it to the pole.