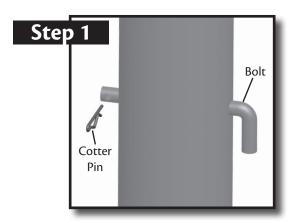

For other problems or questions, contact the Hunter Fan Company Technical Support at 1-888-830-1326 or http://www.hunterfan.com

**Note:** Be sure to hold the power cord out of the way of the bolt. Do not allow the power cord to slip down the pole.

1. Insert the bolt into the lower pole section and secure with the cotter pin.

2. Attach the upper adapter to the table with six adapter screws with washers. Thread the lower adapter into the upper adapter and rotate one to two turns.