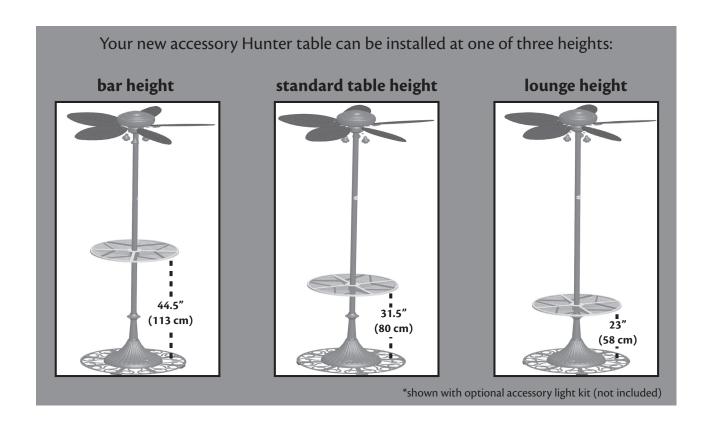

- Follow the assembly and operation instructions included with the fan.
- Use ONLY Hunter replacement parts.
- DO NOT assemble or place this fan on unlevel ground.
- Install this accessory table ONLY on Hunter<sup>™</sup> fan models 20523 and 28492.

#### **A** WARNINGS

• To reduce the risk of the fan assembly tilting or falling, never place objects on the table with a combined weight of more than 20 lbs.

### **Troubleshooting**

#### Table wobbles.

- 1. Remove all objects from the table. Carefully lift the fan to ensure all three feet are properly installed.
- 2. Check that the notches in the table are sitting properly on the pin.
- 3. Tighten all screws.

For other problems or questions, contact the Hunter Fan Company Technical Support at 1-888-830-1326 or http://www.hunterfan.com





**Note:** Be sure to hold the power cord out of the way of the bolt. Do not allow the power cord to slip down the pole.

1. Insert the bolt into the lower pole section and secure with the cotter pin.



2. Attach the upper adapter to the table with six adapter screws with washers. Thread the lower adapter into the upper adapter and rotate one to two turns.

**Note:** The lower adapter should not be over-tightened. It should remain loose in the upper adapter to properly attach to the table.





## Step 3-4

- 3. Being careful not to damage the pole finish, (with assistance from at least one other person) place the hole in the center of the table over the lower pole segment. Align the notch in the lower adapter with the bolt. Rest the table on the bolt.
- 4. With the notch resting on the