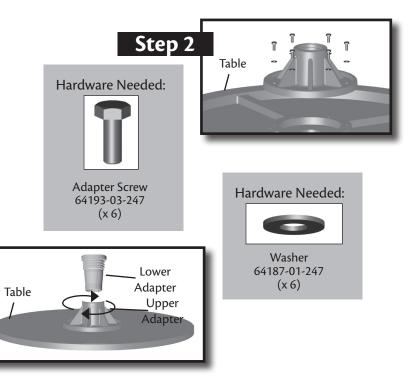

1. Insert the bolt into the lower pole section and secure with the cotter pin.

2. Attach the upper adapter to the table with six adapter screws with washers. Thread the lower adapter into the upper adapter and rotate one to two turns.

**Note:** The lower adapter should not be over-tightened. It should remain loose in the upper adapter to properly attach to the table.