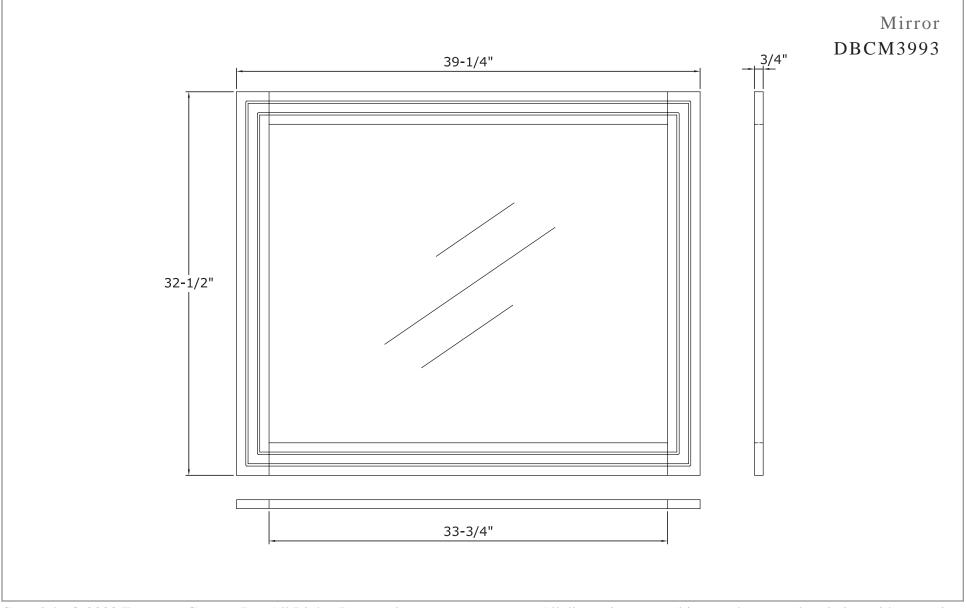

# Danbury Mirror DBCM3933

This sleek, contemporary mirror from the Danbury Collection is a stylish addition to a modern bathroom. This non-beveled mirror is finished in Dark Cherry and features etched detail lines.

•Overall Dimensions: 39 1/4" x 3/4" x 32 1/2"

- •Hang vertical or horizontal with the preattached hanger mounts
- •Solid Poplar wood and MDF frame
- •Non-beveled
- •Dark Cherry finish

•To complete your bathroom with the Danbury Collection please view the coordinating items