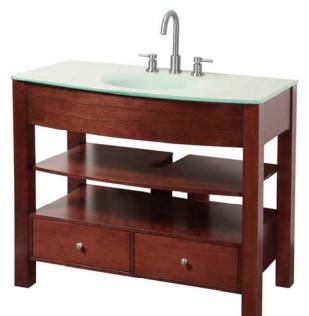

# Danbury Vanity Combo DBCA4222

Faucet Not Included

The Danbury Collection offers sleek storage and contemporary curves for the modern bathroom. This 42" vanity comes with a beautiful glass top with integrated bowl and features open storage space on two shelves. Two lower drawers provide additional storage. The vanity is well-crafted and finished in Dark Cherry.

- •Overall Dimensions: 42" x 22 1/2" x 35 5/8"
- •Vanity with glass top combo with 8" faucet center
- •Two lower drawers
- Dovetail drawer construction for stronger jointsSelf slow-closing drawer glide
- •Includes fully adjustable leg levelers for uneven floors
- •Dark Cherry finish
- •Brushed Nickel hardware finish
- •To complete your bathroom with the Danbury Collection please view the coordinating items