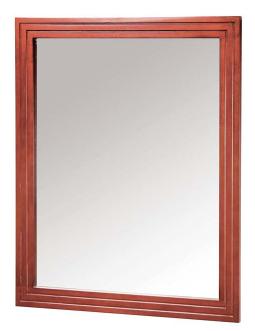

# Danbury Mirror DBCM3933

This sleek, contemporary mirror from the Danbury Collection is a stylish addition to a modern bathroom. This non-beveled mirror is finished in Dark Cherry and features etched detail lines.

•Overall Dimensions: 39 1/4" x 3/4" x 32 1/2"

- •Hang vertical or horizontal with the preattached hanger mounts
- •Solid Poplar wood and MDF frame
- •Non-beveled
- •Dark Cherry finish

•To complete your bathroom with the Danbury Collection please view the coordinating items