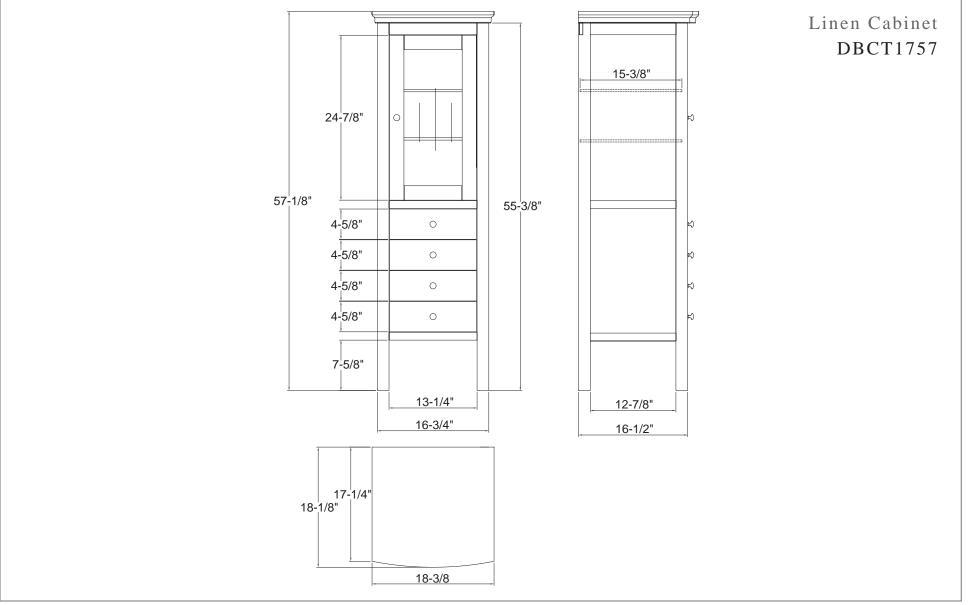

# Danbury Tall Cabinet

The Danbury Collection offers sleek storage and contemporary curves for the modern bathroom. This approximately 5' tall, stunning cabinet is finished in Dark Cherry and features a beautiful frosted glass door. There is plenty of room for storage in its four lower drawers and on the two glass shelves behind the door.

- •Overall dimensions: 18 3/8" x 18 1/4" x 57 1/8"
- •Frosted glass door with slow-closing bumper
- •Four lower drawers with self slow-closing drawer glides •Adjustable shelves
- Dovetail drawer construction for stronger joints
  Solid Poplar wood and MDF with wood veneer
  Dark Cherry finish
- Brushed Nickel hardware finish
- •To complete your bathroom with the Danbury Collection please view the coordinating items