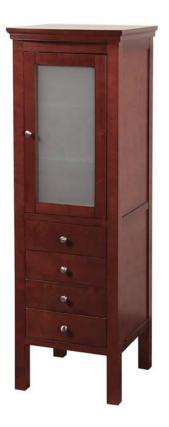

# Danbury Tall Cabinet

The Danbury Collection offers sleek storage and contemporary curves for the modern bathroom. This approximately 5' tall, stunning cabinet is finished in Dark Cherry and features a beautiful frosted glass door. There is plenty of room for storage in its four lower drawers and on the two glass shelves behind the door.

- •Overall dimensions: 18 3/8" x 18 1/4" x 57 1/8"
- •Frosted glass door with slow-closing bumper
- •Four lower drawers with self slow-closing drawer glides •Adjustable shelves
- Dovetail drawer construction for stronger joints
  Solid Poplar wood and MDF with wood veneer
  Dark Cherry finish
- Brushed Nickel hardware finish
- •To complete your bathroom with the Danbury Collection please view the coordinating items