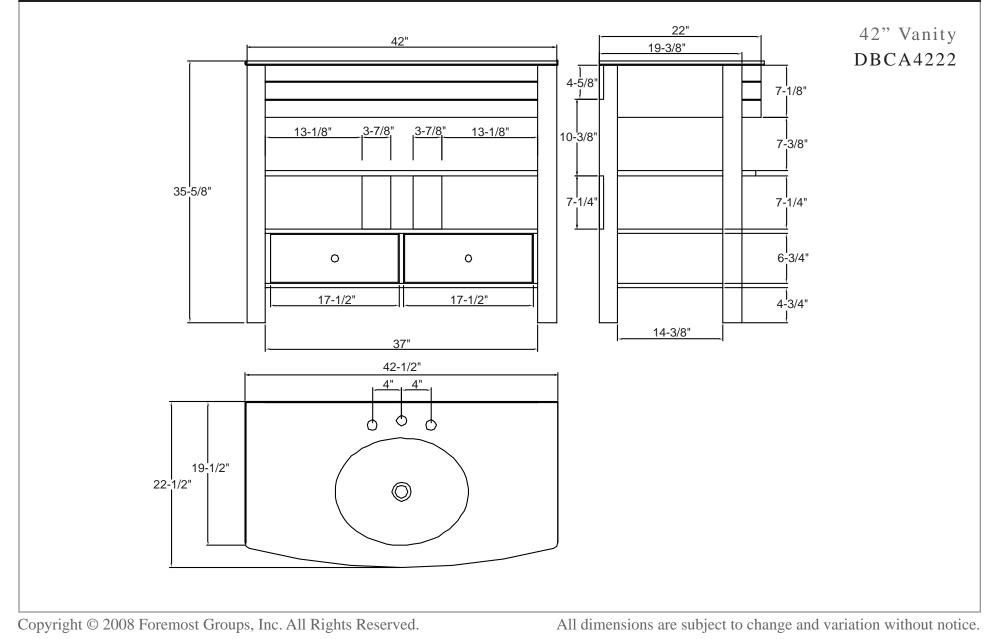

# Danbury Vanity Combo DBCA4222

Faucet Not Included

The Danbury Collection offers sleek storage and contemporary curves for the modern bathroom. This 42" vanity comes with a beautiful glass top with integrated bowl and features open storage space on two shelves. Two lower drawers provide additional storage. The vanity is well-crafted and finished in Dark Cherry.

- •Overall Dimensions: 42" x 22 1/2" x 35 5/8"
- •Vanity with glass top combo with 8" faucet center
- •Two lower drawers
- Dovetail drawer construction for stronger jointsSelf slow-closing drawer glide
- •Includes fully adjustable leg levelers for uneven floors
- •Dark Cherry finish
- •Brushed Nickel hardware finish
- •To complete your bathroom with the Danbury Collection please view the coordinating items