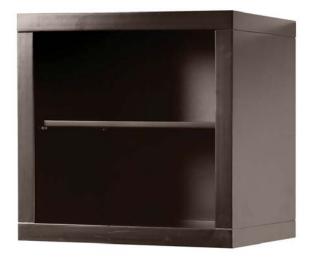

# Zen Cube with Shelf ZEEW1431

The Zen 18" stackable cubes offer modern look with spa influences for any room in your home.

This 18" Zen Cube with shelf is a smart storage solution, its design allows you to stack it vertically or mount it across your wall. The Zen Cube will help you organize your daily needs with style it has one adjustable shelf, and a rich Espresso finish. Mix and match this cube with the Zen 18" cube with door to create a customized storage.

> Overall dimensions: 18" x 14" x 18"
> Optional Secure-Mount<sup>™</sup> Hanging System
> Inner adjustable shelf
> Espresso finish
> To complete your bathroom with the Zen Collection please view the coordinating items