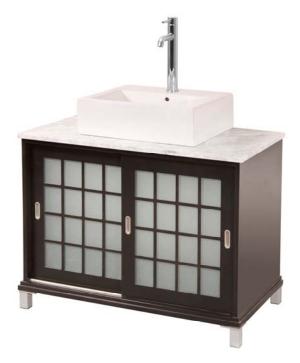

## Zen Vanity Combo ZEEA3922

Faucet Not Included

The Zen Collection offers a modern look with spa influences for your bathroom. This 39" vanity combo has a pair of sliding doors reminiscent of Japanese Shoji screens, finished in Espresso and decorated with frosted glass panels. The vanity includes a White Carrara marble top that comes pre-installed and a square vitreous china sink. The voluminous cabinet has an inner adjustable shelf and is supported by metal feet.

- Overall dimensions: 39"W x 21 1/2"D x 35 5/8"H
  Combo includes pre-installed white Carrara marble top and square vitreous china sink
- marble top and square vitreous ch
- Two frosted glass doors
- •One inner adjustable shelf
- Ready-to-assemble metal feet
- Brushed Nickel hardware finish