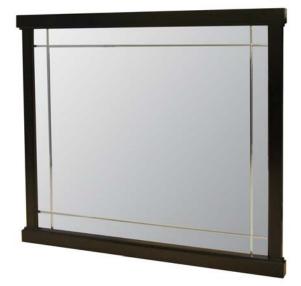

•To complete your bathroom with the Zen Collection please view the coordinating items

Copyright © 2008 Foremost Groups, Inc. All Rights Reserved.

The Zen Collection offers a modern look with spa influences. This wall mirror is finished in Espresso and is an essential piece of any Zen bathroom.

- ■Overall dimensions: 38" x 1 1/4" x 31"
- Pre-attached hanger mounts
- Espresso finish
- •To complete your bathroom with the Zen Collection please view the coordinating items

© 2008 Foremost Groups Inc.