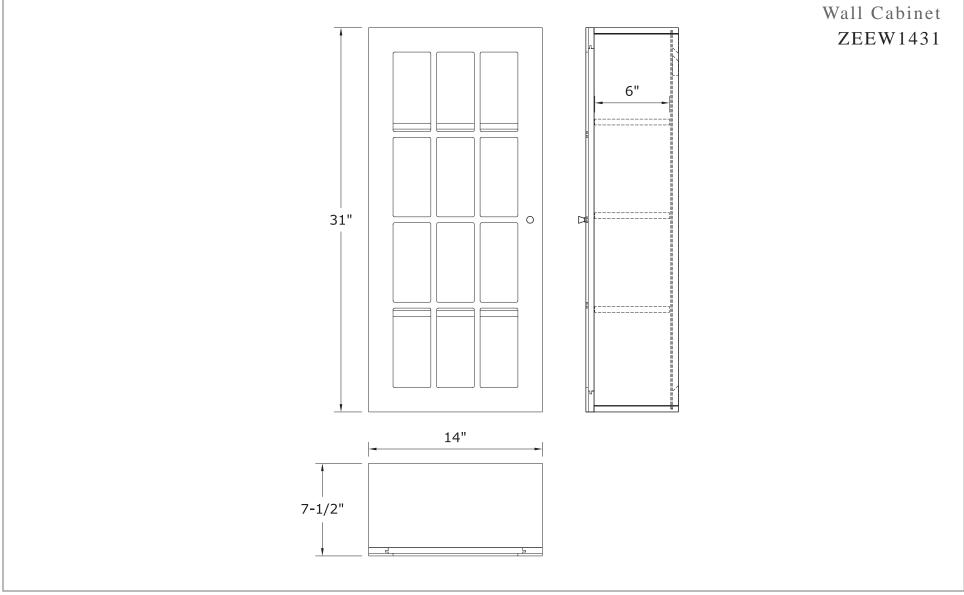

## Zen Wall Cabinet ZEEW1431

The Zen Collection offers a modern look with spa influences for your bathroom. This 14" wall cabinet is part of the collection's options for modular storage and has three interior adjustable shelves. The cabinet's door is reminiscent of Japanese Shoji screens, finished in Espresso and decorated with frosted glass panels.

- •Overall dimensions: 14" x 7 1/2" x 31"
- •One frosted glass door with slowclosing bumper
- •Secure Mount Hanging System
- •Three inner adjustable shelves
- Espresso finish
- •Brushed Nickel hardware finish
- •To complete your bathroom with the Zen Collection please view the coordinating items