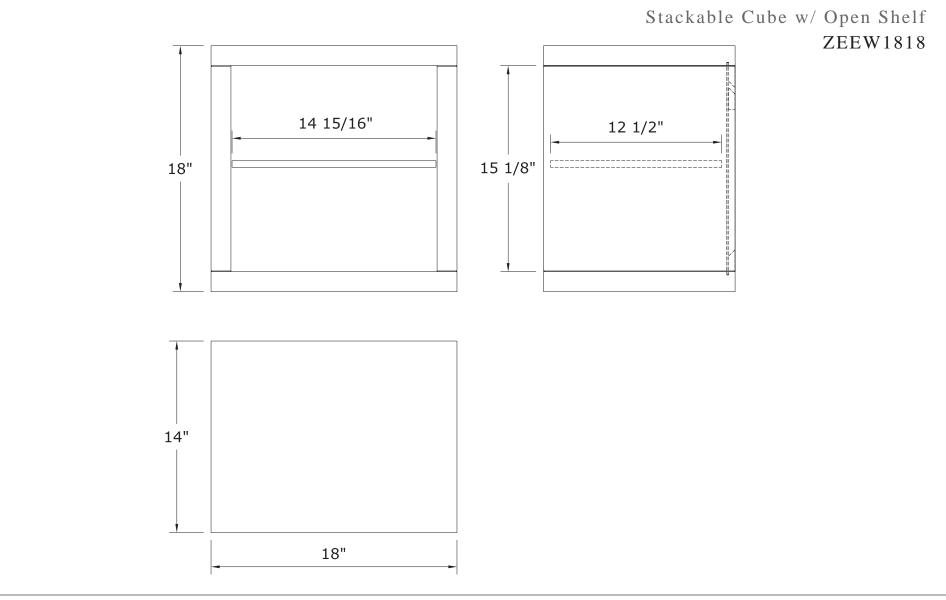

# Zen Cube with Shelf ZEEW1431

The Zen 18" stackable cubes offer modern look with spa influences for any room in your home.

This 18" Zen Cube with shelf is a smart storage solution, its design allows you to stack it vertically or mount it across your wall. The Zen Cube will help you organize your daily needs with style it has one adjustable shelf, and a rich Espresso finish. Mix and match this cube with the Zen 18" cube with door to create a customized storage.

> Overall dimensions: 18" x 14" x 18"
> Optional Secure-Mount<sup>™</sup> Hanging System
> Inner adjustable shelf
> Espresso finish
> To complete your bathroom with the Zen Collection please view the coordinating items