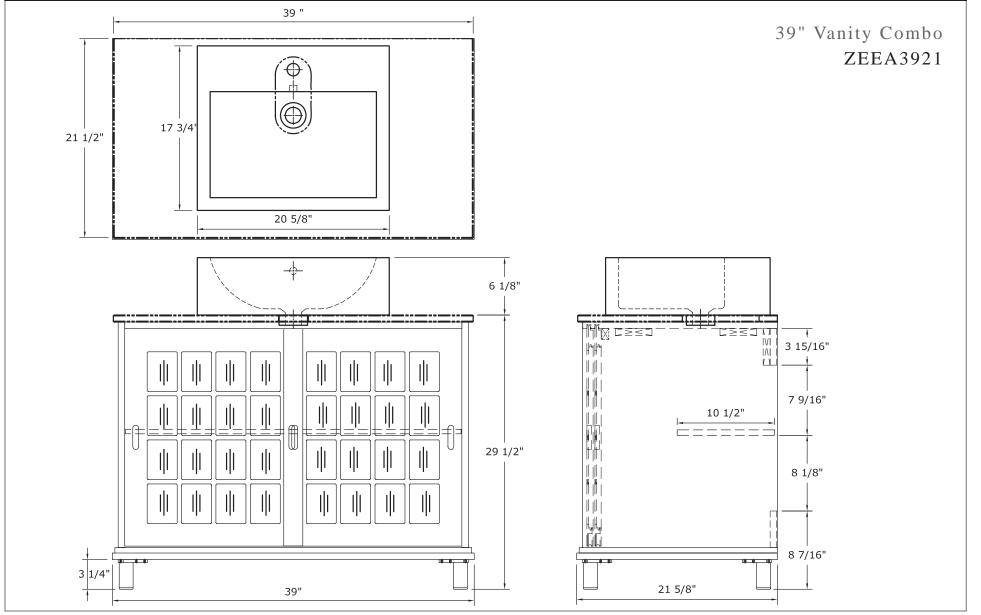

## Zen Vanity Combo ZEEA3922

Faucet Not Included

The Zen Collection offers a modern look with spa influences for your bathroom. This 39" vanity combo has a pair of sliding doors reminiscent of Japanese Shoji screens, finished in Espresso and decorated with frosted glass panels. The vanity includes a White Carrara marble top that comes pre-installed and a square vitreous china sink. The voluminous cabinet has an inner adjustable shelf and is supported by metal feet.

- Overall dimensions: 39"W x 21 1/2"D x 35 5/8"H
  Combo includes pre-installed white Carrara marble top and square vitreous china sink
- marble top and square vitreous ch
- Two frosted glass doors
- •One inner adjustable shelf
- Ready-to-assemble metal feet
- Brushed Nickel hardware finish