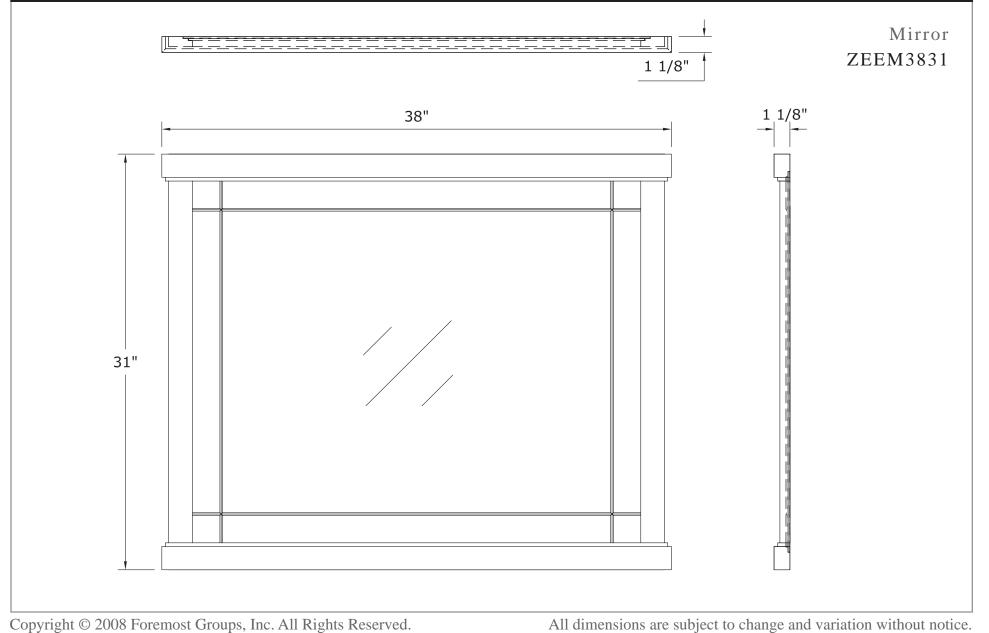

•To complete your bathroom with the Zen Collection please view the coordinating items

Copyright © 2008 Foremost Groups, Inc. All Rights Reserved.

The Zen Collection offers a modern look with spa influences. This wall mirror is finished in Espresso and is an essential piece of any Zen bathroom.

- ■Overall dimensions: 38" x 1 1/4" x 31"
- Pre-attached hanger mounts
- Espresso finish
- •To complete your bathroom with the Zen Collection please view the coordinating items

© 2008 Foremost Groups Inc.