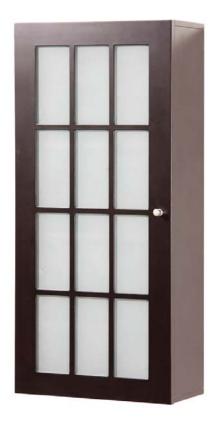

## Zen Wall Cabinet ZEEW1431

The Zen Collection offers a modern look with spa influences for your bathroom. This 14" wall cabinet is part of the collection's options for modular storage and has three interior adjustable shelves. The cabinet's door is reminiscent of Japanese Shoji screens, finished in Espresso and decorated with frosted glass panels.

- •Overall dimensions: 14" x 7 1/2" x 31"
- •One frosted glass door with slowclosing bumper
- •Secure Mount Hanging System
- •Three inner adjustable shelves
- Espresso finish
- •Brushed Nickel hardware finish
- •To complete your bathroom with the Zen Collection please view the coordinating items