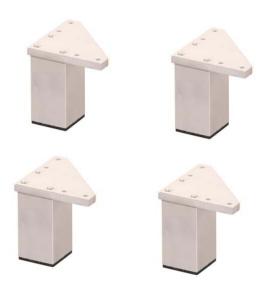

Copyright © 2008 Foremost Groups, Inc. All Rights Reserved.

Zen Feet ZEFT

The Zen Collection offers a modern look with spa influences for your bathroom. This four-piece set of metal feet is for use with the Zen Collection's storage cubes. Use the Zen Feet to give your Zen Cubes additional height and unified look with the vanity.

- Set of four metal feet
- •For use with Zen Cubes
- Nickel finish
- •Overall dimensions: 3 1/8" x 3 1/8" x 3 1/8"
- •To complete your bathroom with the Zen Collection please view the coordinating items