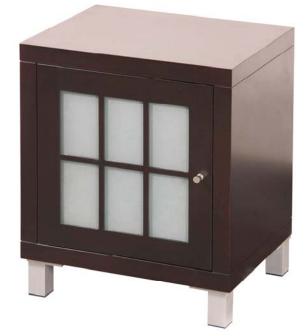

# Zen Cube with Door ZEEW1814

Feet Not Included

The Zen 18" stackable cubes offer modern look with spa influences for any room in your home.

This 18" Zen Cube with door is a smart storage solution, its design allows you to stack it vertically or mount it across your wall. The Zen Cube has one interior adjustable shelf. The cabinet has a rich Espresso finish and decorated with frosted glass panels reminiscent of Japanese Shoji screens will help you organize your daily needs with style. Mix and match this cube with the Zen 18" cube with shelf to create a customized storage.

Overall dimensions: 18" x 14" x 18"
One frosted glass door with slow-

- closing bumper
- ■Optional Secure Mount <sup>™</sup> Hanging System
- Inner adjustable shelf
- Espresso finish
- Brushed Nickel hardware finish
- •To complete your bathroom with the Zen Collection please view the coordinating items