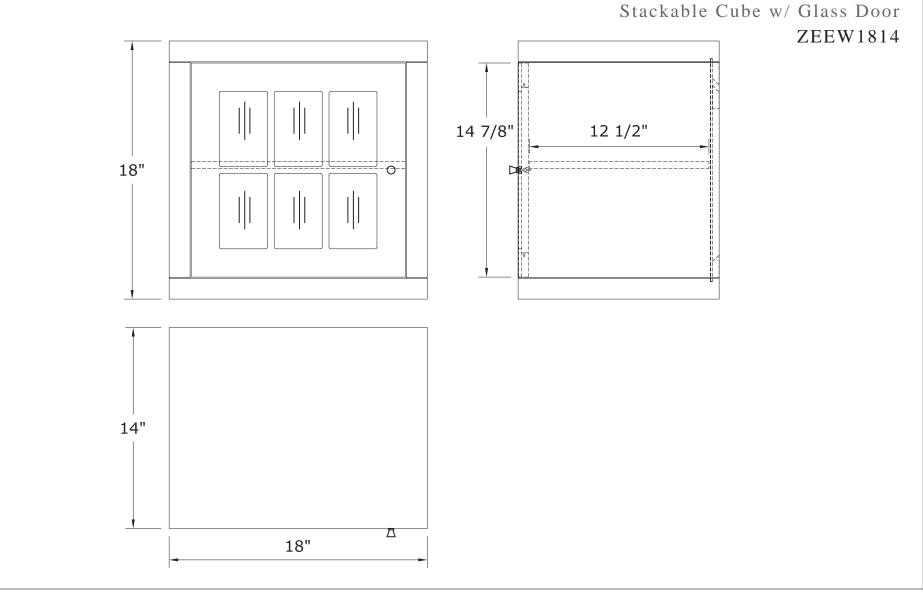

# Zen Cube with Door ZEEW1814

Feet Not Included

The Zen 18" stackable cubes offer modern look with spa influences for any room in your home.

This 18" Zen Cube with door is a smart storage solution, its design allows you to stack it vertically or mount it across your wall. The Zen Cube has one interior adjustable shelf. The cabinet has a rich Espresso finish and decorated with frosted glass panels reminiscent of Japanese Shoji screens will help you organize your daily needs with style. Mix and match this cube with the Zen 18" cube with shelf to create a customized storage.

Overall dimensions: 18" x 14" x 18"
One frosted glass door with slow-

- closing bumper
- ■Optional Secure Mount <sup>™</sup> Hanging System
- Inner adjustable shelf
- Espresso finish
- Brushed Nickel hardware finish
- •To complete your bathroom with the Zen Collection please view the coordinating items