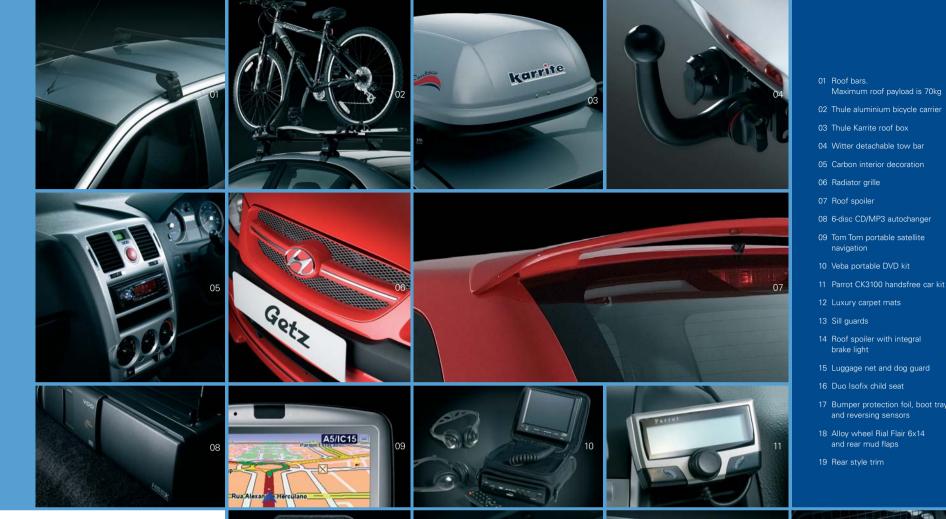

safety With the Getz, you'll get a comfortable ride and a driving experience that's enhanced specifically with your

improvement when you drive a Getz, but at Hyundai we pride ourselves in offering customers a range of accessories\* that is truly extensive.

Each item will help you get more out of your car by enhancing either its practicality or its style.

- Body styling kit
- 15" alloy wheels
- Roof spoiler
- Radiator grille
- Front fog light
- Rear style trim

There's more to Getz than meets the eye

Download from Www.Somanuals.com. All Manuals Search And Download.

<sup>\*</sup> This page only shows a selection of the accessory range available for Getz Please speak to your Hyundai dealer for details of the full range available.