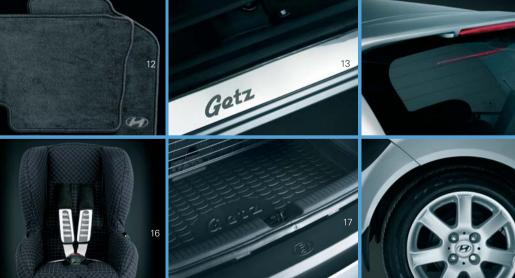

Each item will help you get more out of your car by enhancing either its practicality or its style.

- Body styling kit
- 15" alloy wheels
- Roof spoiler
- Radiator grille
- Front fog light
- Rear style trim

There's more to Getz than meets the eye

Download from Www.Somanuals.com. All Manuals Search And Download.

<sup>\*</sup> This page only shows a selection of the accessory range available for Getz Please speak to your Hyundai dealer for details of the full range available.