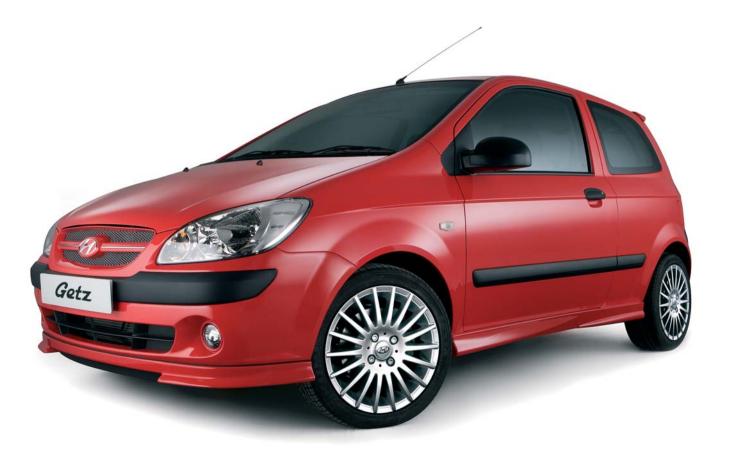

## Getz is full of surprises but never short on fun

the Getz. It really does make a great impression on all who see it, not to mention those who drive it.

The Hyundai design team enjoy what they do, and with the Getz they have invested time and effort into creating a car that looks as good as it drives. With its sleek and fun good looks, the Getz cuts through traffic as easily as it cuts through the perception of just what a small car can be. It's the attention to detail that sets the Getz apart and you can see this from whatever angle you care to view it. It's a car with style and substance for drivers who demand both.