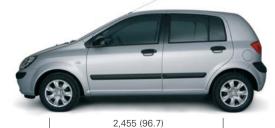

|                          |
| Body Coloured Bumpers                            | •   | ·   | ·                   | -                 | •                       | •                        |
| Body Coloured Bumpers Body Coloured Door Handles | •   | •   | •                   | •                 | •                       | •                        |
| and Mirrors                                      |     | •   |                     | •                 |                         | •                        |
| and Milliors                                     |     |     |                     |                   |                         |                          |

| Dimensions     | mm      | (inchec)   |
|----------------|---------|------------|
| DIIIIGIISIOIIS | 1111111 | (11161165) |



3,825 (150.6)



Model

Exterior continued

Adjustable Intermittent Front Wipers

Electric Headlight Beam Levelling Electric Tilt & Slide Sunroof Electric Windows - Front Electric Windows - Front and Rear Heated Door Mirrors Heated Rear Window

Luggage Compartment Light Mudflaps - Front and Rear Oxidisation Catalyst

Remote Fuel Filler Flap Release

Seat Height Adjustment - Driver Stereo RDS Radio/CD Player

ABS, Oil Pressure, Door/Tailgate Ajar, Battery Charge,

Rear Fog Light, Seatbelt Warning

Full Beam, Low Fuel, Airbag,

Power Outlet 12v

Rear Wash/Wipe

Trip Computer Gauges - Speedometer, Rev Counter, Fuel Level, Water Temperature, Trip Odometer

Warning Lights:

Passenger Airbag. Parking Brake, Hazard,

Customer options 4 Speed Automatic

Leather Seat Facings

and Black Door Trim