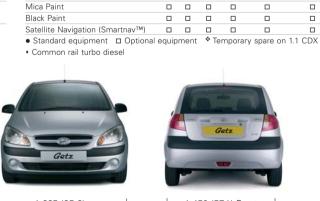

| <b>Body Colours</b> | All Models |  |  |
|---------------------|------------|--|--|
| Solid               |            |  |  |
| Ebony Black         |            |  |  |
| Hiphop Red          | •          |  |  |
| Metallic            |            |  |  |
| Sky Blue            |            |  |  |
| Mica                |            |  |  |
| Midnight Grey       |            |  |  |
| Space Siver         |            |  |  |
|                     |            |  |  |