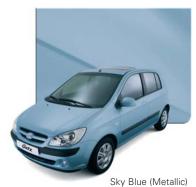

you can take your pick from our range of colour options, available either as solid, metallic or mica finishes. Once you make your choice, you will be able to put your own individual stamp on your new car.

| <b>Body Colours</b> | All Models |  |  |
|---------------------|------------|--|--|
| Solid               |            |  |  |
| Ebony Black         |            |  |  |
| Hiphop Red          | •          |  |  |
| Metallic            |            |  |  |
| Sky Blue            |            |  |  |
| Mica                |            |  |  |
| Midnight Grey       |            |  |  |
| Space Siver         |            |  |  |
|                     |            |  |  |