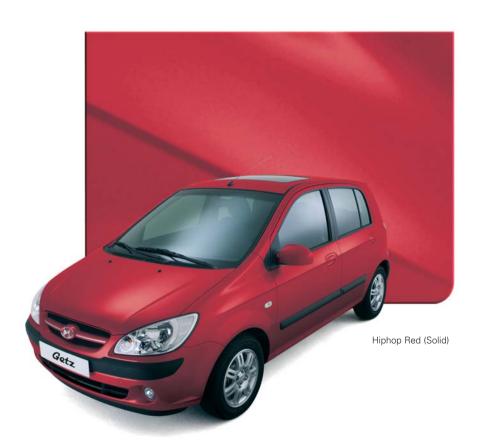

you can take your pick from our range of colour options, available either as solid, metallic or mica finishes. Once you make your choice, you will be able to put your own individual stamp on your new car.

| <b>Body Colours</b> | All Models |  |  |
|---------------------|------------|--|--|
| Solid               |            |  |  |
| Ebony Black         |            |  |  |
| Hiphop Red          | •          |  |  |
| Metallic            |            |  |  |
| Sky Blue            |            |  |  |
| Mica                |            |  |  |
| Midnight Grey       |            |  |  |
| Space Siver         |            |  |  |
|                     |            |  |  |