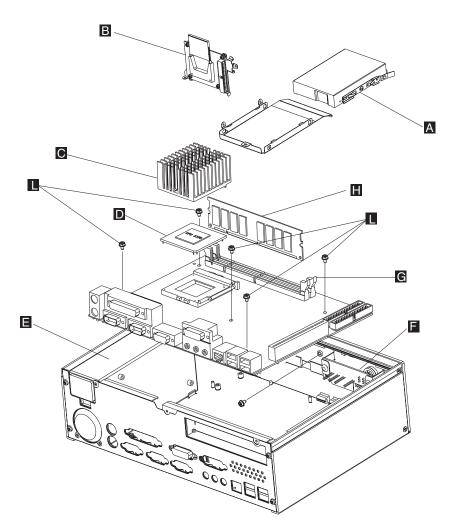

| Microphone port.                                                                   |
| -•••••          |                                                                                    |
| _               | Audio input port.                                                                  |





Port for audio output, such as self-amplified speakers

Power. The voltage switch allows you to select 100-127 V or 200-240 V ac.

### Attention –

When installing a new power supply, be sure to set the correct input voltage for your area or you will damage the power supply. See Figure 1-4 on page 1-6 to locate the voltage selection switch. I

|
|
|

|

## Chapter 2. Disassembling the 4810/4910 SurePOS 300

This section describes how to disassemble the 4810/4910 SurePOS 300.



Figure 2-1. View of components

- 1. Unplug the power cord.
- 2. Remove the cover from the unit.
- 3. Remove the hard drive ( A in Figure 2-2 on page 2-2) or compact flash ( B):
  - **Note:** The unit can accommodate either the hard disk drive or the compact flash.
  - a. To remove the hard drive, disconnect the power and interface cables from the hard drive.



Figure 2-2. Bracket assembly and hard drive

- b. Using Figure 2-2, follow the directions for either an HDD or flash memory.
  - Press to release the tabs ( J ) on each side of the hard drive ( K ) and slide it out of the bracket ( I ).
  - To remove the compact flash:
    - 1) Disconnect the cables from the compact flash
    - Remove the screws holding the assembly. Slide the compact flash card assembly ( B in Figure 2-1 on page