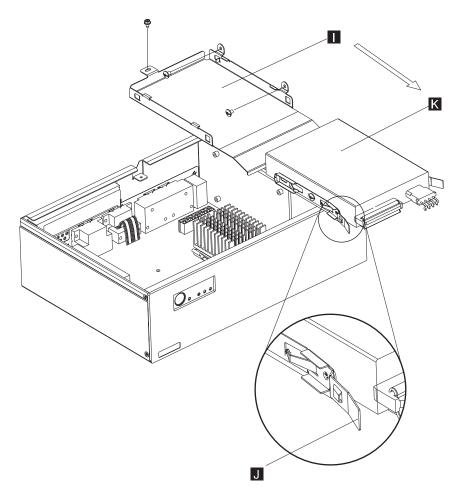

speakers

Power. The voltage switch allows you to select 100-127 V or 200-240 V ac.

### Attention –

When installing a new power supply, be sure to set the correct input voltage for your area or you will damage the power supply. See Figure 1-4 on page 1-6 to locate the voltage selection switch. I

|
|
|

|

## Chapter 2. Disassembling the 4810/4910 SurePOS 300

This section describes how to disassemble the 4810/4910 SurePOS 300.



Figure 2-1. View of components

- 1. Unplug the power cord.
- 2. Remove the cover from the unit.
- 3. Remove the hard drive ( A in Figure 2-2 on page 2-2) or compact flash ( B):
  - **Note:** The unit can accommodate either the hard disk drive or the compact flash.
  - a. To remove the hard drive, disconnect the power and interface cables from the hard drive.



Figure 2-2. Bracket assembly and hard drive

- b. Using Figure 2-2, follow the directions for either an HDD or flash memory.
  - Press to release the tabs ( J ) on each side of the hard drive ( K ) and slide it out of the bracket ( I ).
  - To remove the compact flash:
    - 1) Disconnect the cables from the compact flash
    - Remove the screws holding the assembly. Slide the compact flash card assembly ( B in Figure 2-1 on page 2-1 ) to one side and lift out.
- 4. Using Figure 2-1 on page 2-1, press and lift the clamps ( G ) on each side of the dual inline memory module (DIMM) ( H ) to lift it from the socket.
- **Note:** Removing the central processing unit (CPU) and heat sink is necessary only if you are replacing the CPU.
- 5. Remove the heat sink ( C in Figure 2-1 on page 2-1) and