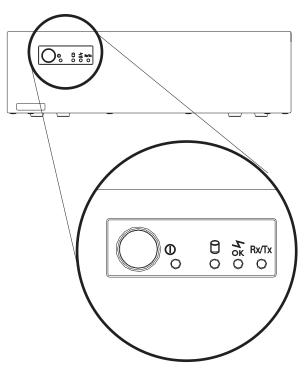

1-4 to locate the voltage selection switch.

- Input voltage: 100 127 V or 200 240 V ac (select using switch)
- Frequency: 50 60 Hz (± 3 Hz)
- Power consumption: 100 W maximum; 35 W typical

A fan contained in the power supply provides forced air cooling.

### **Environmental considerations**

Temperature and humidity requirements are as follows:

- Operating: +10°C to 40°C (50° to 104°F) with 8% to 80% relative humidity
- Shipping: -40°C to +60°C (-40° to 140° F), which includes condensation but not rain.
- Storage: 0°C to +60°C (32° to 140° F)

The 4810/4910 SurePOS 300 meets all worldwide Electromagnetic Compatibility (EMC) standards. Refer to Appendix B, "Notices," on page B-1 for a complete description.

## Front view and LEDs

L

L

I

L

Figure 1-2 shows the LEDs of the 4810/4910.



Figure 1-2. Front view of 4810/4910

The LEDs function as follows:



This LED indicates that the 4810/4910 is powered on.



This LED, which blinks during HDD access, indicates HDD activity.



1

T

I

I

This network connection LED is on when the 4810/4910 is connected to a hub or switch.

## Rx/Tx

This LED blinks during receive/send transmission.

## **Rear connectors**

See the rear connector for your 4810/4910 model:

- Go to "Rear connectors 4810 (31x models)."
- Go to "Rear connectors 32x models" on page 1-6.

## Rear connectors 4810 (31x models)

Figure 1-3 shows the connections available on the 4810 (models 31x) and 4910-32H:

**Note:** Not sure whether placing 4910 in the heading is correct. Please advise whether the 4910 models would follow the current grouping of the rear c