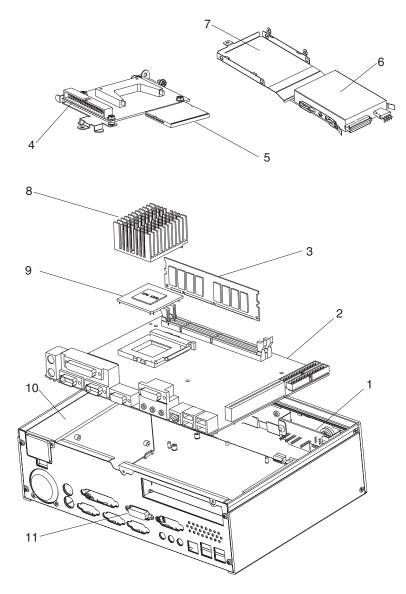

# Installation and Service Guide for 4810/4910 Model 31x, 32x, W2H

Download from Www.Somanuals.com. All Manuals Search And Download.