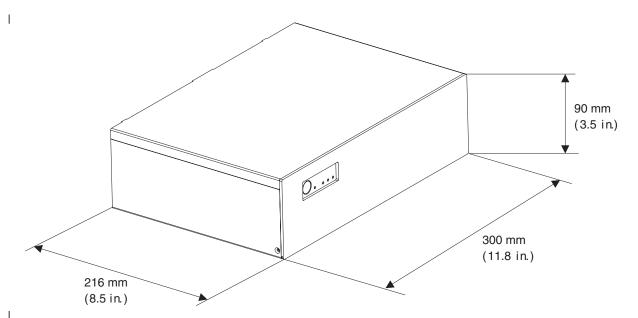

810-310/320 | Base model, no media       |
| 4810-31H/32H | 40-GB HDD                  |
| 4810-31C/32C | 128-MB flash memory        |

Table 1-2. Models and features (continued)

| Model            | Base-unit standard feature                                                       |
|------------------|----------------------------------------------------------------------------------|
| 4810-W2H         | 40-GB HDD, Microsoft <sup>®</sup> Windows <sup>®</sup> XP Professional preloaded |
| 4910-32H/32E/32A | 40-GB HDD                                                                        |

**Note:** References in this guide to the 4810 Model 32x also apply to the 4810 Model W2H and 4910 Models 32H, 32E and 32A.

### **Physical dimensions**

Figure 1-1 shows the dimensions of the product:



Figure 1-1. Dimensions of the 4810/4910 SurePOS 300 (does not include the I/O devices for the Express models)

- Width: 300 mm (11.8 in.)
- Depth: 216 mm (8.5 in.)
- Height: 90 mm (3.5 in.)
- Weight: 3.2 kg (7 lb.)

### Power and cooling

#### Attention

When installing a new power supply, be sure to set the correct input voltage for your area or you will damage the power supply. See Figure 1-3 on page 1-4 to locate the voltage selection switch.

- Input voltage: 100 127 V or 200 240 V ac (select using switch)
- Frequency: 50 60 Hz (± 3 Hz)
- Power consumption: 100 W maximum; 35 W typical

A fan contained in the power supply provides forced air cooling.

### **Environmental considerations**

Temperature and humidity requirements are as follows:

- Operating: +10°C to 40°C (50° to 104°F)