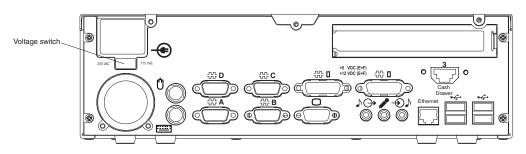

|
|            | Port for a fourth serial device, which is 12 V powered.                             |

**1-4** SurePOS Installation and Service

### **Product introduction**



Port for an Ethernet LAN cable.



Mouse port.

Port for a PS/2 or compatible keyboard.



Microphone port.



Audio input port.

Port for audio output, such as self-amplified speakers



power

Power. The voltage switch allows you to select 100-127 V or 200-240 V ac.

#### Attention

When installing a new power supply, be sure to set the correct input voltage for your area or you will damage the power supply. See Figure 1-3 on page 1-4 to locate the voltage selection switch.

I

## **Rear connectors 32x models**

Figure 1-4 shows the connections available on the 4810/4910 models 32x:



Figure 1-4. 32x models rear view connections. Note the location of the voltage selection switch.

| $\oint$         | LICP north                                                                         |
|-----------------|------------------------------------------------------------------------------------|
|                 | USB ports.                                                                         |
|                 | SVGA display port.                                                                 |
| 끇A              | Port for external serial devices, such as a scale or a scanner. This port is COM1. |
| 恭 B,C,D         | Ports for second, third, and fourth external serial devices.                       |
| ŵЕ              |