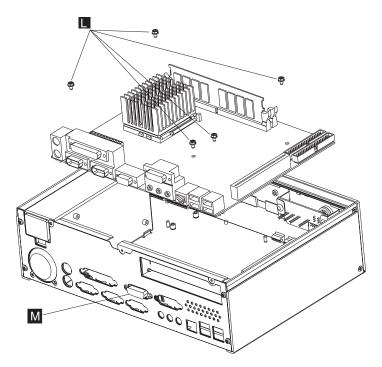

k, press down and then forward on the clamp.
  - b. Break the silicon grease bond by twisting and then lifting the heat sink.
  - c. Lift the zero insertion force (ZIF) connector from the CPU.
  - d. Remove the CPU from the unit.
- 6. Remove the LED assembly ( **F** in Figure 2-1 on page 2-1) by removing the screws and sliding it to one side.
- 7. Remove the power supply ( E):

1

I

I

I

I

- a. Unplug the connector and remove the screws that hold the power supply.
- b. Lift the power supply from the unit.

#### Attention

When installing a new power supply, be sure to set the correct input voltage for your area or the power supply will be damaged. See Figure 1-3 on page 1-4 to locate the voltage selection switch.

8. Remove the screws holding the riser card and then remove riser card.



Figure 2-3. Planar board assembly

- 9. Using Figure 2-3 or Figure 2-1 on page 2-1, remove the screws ( **L**) holding the planar board to the frame.
- 10. Remove the RS-232 panel-mounted connector ( M).
- 11. You can now lift the planar board from the unit.
- 12. To reassemble the 4810/4910 SurePOS 300, reverse this procedure.
- **Note:** For disassembling instructions for the SureMark printer and other I/O bundled with the 4910, please refer to each device's respective service guides.

11-9-2005

## **Chapter 3. Problem determination**

**Note:** Refer to *IBM Safety Information - Read This First*, GA27-4004, before beginning the procedures in this chapter.

 Both software errors or hardware failures can cause problems with the 4810/4910 SurePOS 300. This chapter contains troubleshooti