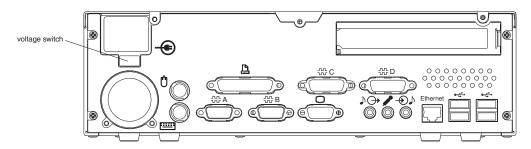

s that the 4810/4910 is powered on.



This LED, which blinks during HDD access, indicates HDD activity.



1

T

I

I

This network connection LED is on when the 4810/4910 is connected to a hub or switch.

## Rx/Tx

This LED blinks during receive/send transmission.

## **Rear connectors**

See the rear connector for your 4810/4910 model:

- Go to "Rear connectors 4810 (31x models)."
- Go to "Rear connectors 32x models" on page 1-6.

## Rear connectors 4810 (31x models)

Figure 1-3 shows the connections available on the 4810 (models 31x) and 4910-32H:

**Note:** Not sure whether placing 4910 in the heading is correct. Please advise whether the 4910 models would follow the current grouping of the rear connectors for the 4810 models 31x and 32x. If not, how should the 4910 be incorporated?



Figure 1-3. 31x models rear view connections. Note the location of the voltage selection switch.

| Ŷ          | USB ports.                                                                          |
|------------|-------------------------------------------------------------------------------------|
| ß          | Parallel port. Optionally, you can plug a parallel-interface device into this port. |
| $\bigcirc$ | SVGA display port.                                                                  |
| ൷A         | Port for external serial devices, such as a scale or a scanner. This port is COM1.  |
| ኋሌ<br>የሚያ  | Port for a second external serial device. This port is COM2.                        |
| ₩C         |